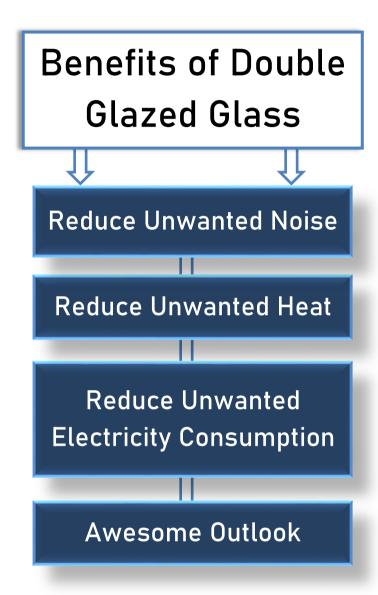

# Save expense on Air-Conditioning

In modern commercial and residential structures, air-conditioning (both cooling and heating) incurs the major operating expense on energy – but not anymore!

BDGL double glazed glasses insulate your structure to ensure no heat is lost through spaces between doors and windows, thus cooling or heating rooms at the fastest possible time using the least amount of energy – so the air-conditioner does not need to keep running all the time?

## **Economy in Investment**

The comparatively higher capital expenditure on dising double glazed solutions for your structure, is justified by the 30% - 40% savings made on monthly operating expense on energy. It also increases the longevity of air-conditioner.

# Pollution free "Green" technology

BDGL products are glazed using the best in class machineries in an environment friendly manner. Glass panes are sealed using pure environment friendly argon gas, giving us confidence to provide "Frost Free Guarantee".

Immaculate sealing of BDGL glazed products ensure that ho sound heat or pollution can enter your structure – giving it a noise free, pollution free temperated atmosphere