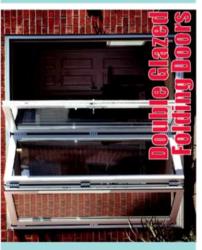

These type of windows are most cost effective than other types of windows. Moreover, it performs better on sound pollution and energy savings.

can transform a room, creating a for your home living pleasing, folding windows/doors replacement for ground floor windows, flooding a room with natural light and lots of and Double glazed Folding windows/ with outside space. Versatile and are breath-taking. seamlessly joining inside together whole new feel linking rooms ideal