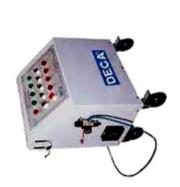

# **DECA Automated Machineries**

BDGL is using DECA Automated Machinery's which ensure the best performance of glazing and most accuracy in fabrication.