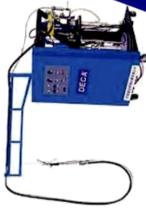

# **DECA Automated Machineries**

BDGL is using DECA Automated Machinery's which ensure the best performance of glazing and most accuracy in fabrication.