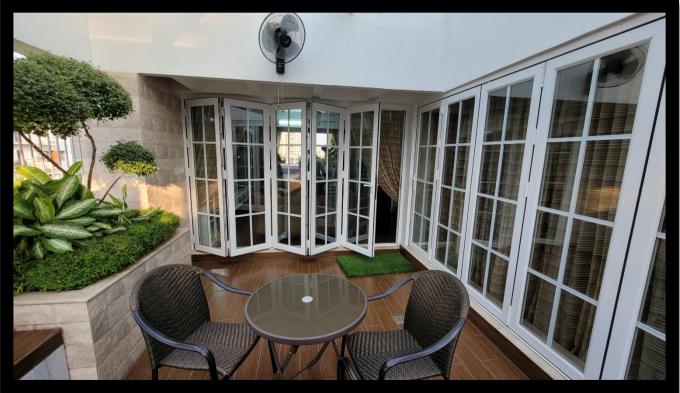

These type of windows are most cost effective than other types of windows. Moreover, it performs better on sound pollution and energy savings.

can transform a room, creating a for your home living pleasing, folding windows/doors replacement for ground floor windows, flooding a room with natural light and lots of and Double glazed Folding windows/ with outside space. Versatile and are breath-taking. seamlessly joining inside together whole new feel linking rooms ideal

Double glazed is two panes of glass which require certain space with argon gas for energy saving n between. The space is filled & reduce sound pollution.

space. Unlike Bi-folds, the Wave opening or closing. Any part of the The Wave door is a new-generation multi-pane door that enables home owners tomaximize their living door is easy to operate & it doesn't encroach on internal space when or access. It even operates as a door can be opened for ventilation