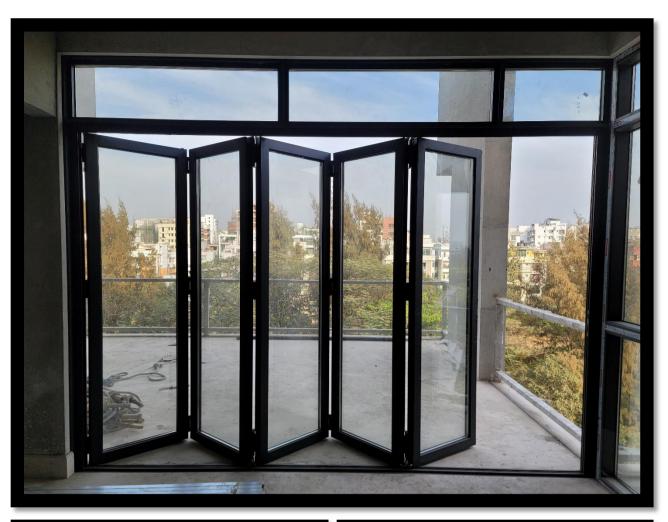

These type of windows are most cost effective than other types of windows. Moreover, it performs better on sound pollution and energy savings.

can transform a room, creating a for your home living pleasing, folding windows/doors replacement for ground floor windows, flooding a room with natural light and lots of and Double glazed Folding windows/ with outside space. Versatile and are breath-taking. seamlessly joining inside together whole new feel linking rooms ideal

Double glazed is two panes of glass which require certain space with argon gas for energy saving n between. The space is filled & reduce sound pollution.

space. Unlike Bi-folds, the Wave opening or closing. Any part of the The Wave door is a new-generation multi-pane door that enables home owners tomaximize their living door is easy to operate & it doesn't encroach on internal space when or access. It even operates as a door can be opened for ventilation