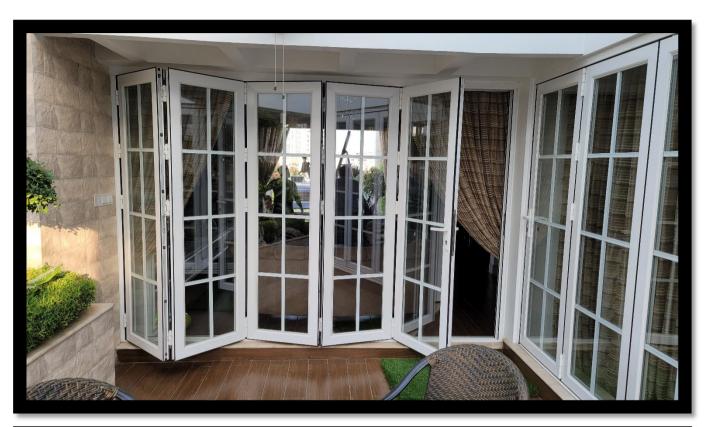

These type of windows are most cost effective than other types of windows. Moreover, it performs better on sound pollution and energy savings.

can transform a room, creating a for your home living pleasing, folding windows/doors replacement for ground floor windows, flooding a room with natural light and lots of and Double glazed Folding windows/ with outside space. Versatile and are breath-taking. seamlessly joining inside together whole new feel linking rooms ideal

Double glazed is two panes of glass which require certain space with argon gas for energy saving n between. The space is filled & reduce sound pollution.

space. Unlike Bi-folds, the Wave opening or closing. Any part of the The Wave door is a new-generation multi-pane door that enables home owners tomaximize their living door is easy to operate & it doesn't encroach on internal space when or access. It even operates as a door can be opened for ventilation