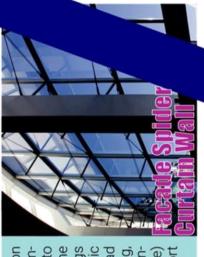

SPIDERGLASS is a modern solution for exterior bolted glass assemblies, which secures the glazing to support the structure. The high-grade stainless steel fixings are designed to absorb all static and dynamic loads (i.e. the dead weight of the glass, wind loading, snow loads and differential expansion due to temperature difference) and distribute them to the support structure.