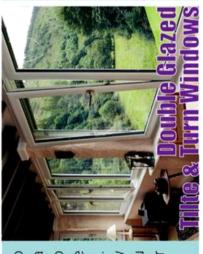

## **DUR PRODUCTS**

your room for ventilation. One The Tilte & Turn window has two distinct functions: swing it in like a door or tilt the top of the sash into The tilt & turn is a great window for unique situations where you handle controls both operations. want additional ventilation or access