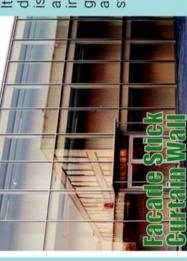

partition

thin, usually

defined as

the building

superb wind barrier and protects walls from dampening. It has the cladding draws a lot of admiration, with its as exteriors. It is widely used in exterior walls to make the building capacity and strength to protect he walls from extreme weather designing in both interiors as well carved style with the scope of The Wall Cladding serves wall The more stunning. conditions.