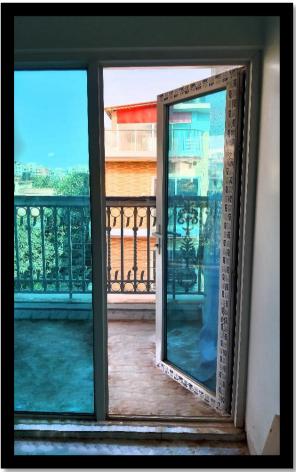

## **OUR PRODUCTS**

The sliding windows/doors are designed to glide horizontally with two or more operating panels, which can be moved left and right. They fit into tighter spaces than our traditional windows / doors they are easy to operate and add uniqueness to your home modern or traditional.

Top Hung windows have one operating sash that move outer way allowing for ventilation. The Benefit that attracts customers about top hung windows is, in rainy season, the rain doesn't pass into the house even if the windows are open.