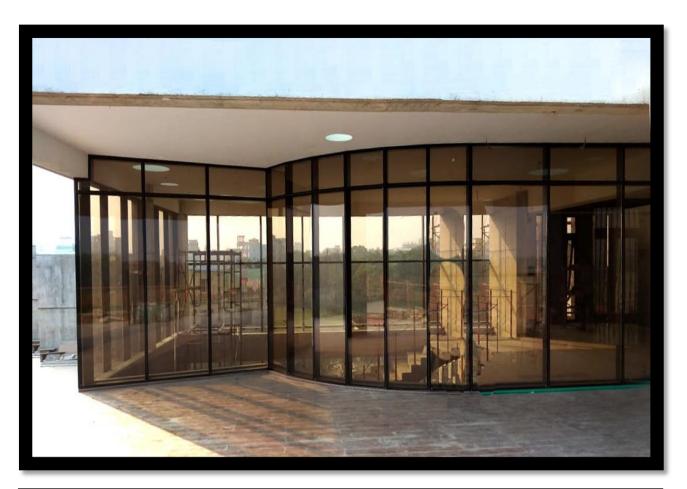

SPIDERGLASS is a modern solution for exterior bolted glass assemblies, which secures the glazing to support the structure. The high-grade stainless steel fixings are designed to absorb all static and dynamic loads (i.e. the dead weight of the glass, wind loading, snow loads and differential expansion due to temperature difference) and distribute them to the support structure.

Semi-unitized curtain walls are wall conditions. In this system, the larger projects that requires many framing units are placed between them. These units may be full story suitable for smaller projects or mullion members are separately height, or divided into a spandrel installed first, then pre-assembled