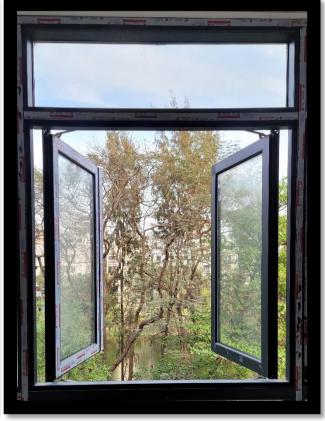

## **OUR PRODUCTS**

The sliding windows/doors are designed to glide horizontally with two or more operating panels, which can be moved left and right. They fit into tighter spaces than our traditional windows / doors they are easy to operate and add uniqueness to your home modern or traditional.

Top Hung windows have one operating sash that move outer way allowing for ventilation. The Benefit that attracts customers about top hung windows is, in rainy season, the rain doesn't pass into the house even if the windows are open.

## **DUR PRODUCTS**

your room for ventilation. One The Tilte & Turn window has two distinct functions: swing it in like a door or tilt the top of the sash into The tilt & turn is a great window for unique situations where you handle controls both operations. want additional ventilation or access