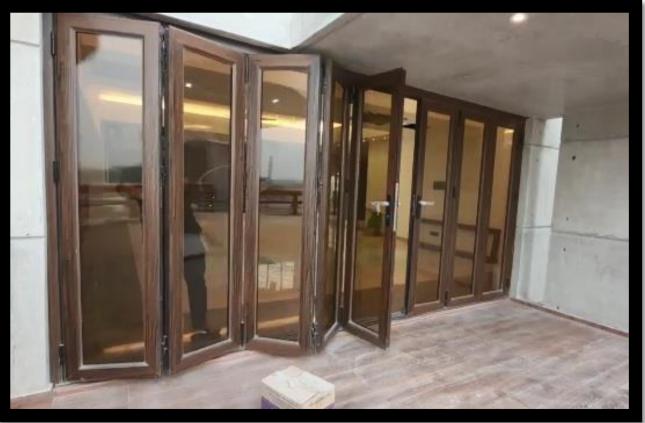

These type of windows are most cost effective than other types of windows. Moreover, it performs better on sound pollution and energy savings.

can transform a room, creating a for your home living pleasing, folding windows/doors replacement for ground floor windows, flooding a room with natural light and lots of and Double glazed Folding windows/ with outside space. Versatile and are breath-taking. seamlessly joining inside together whole new feel linking rooms ideal

Double glazed is two panes of glass which require certain space with argon gas for energy saving n between. The space is filled & reduce sound pollution.

space. Unlike Bi-folds, the Wave opening or closing. Any part of the The Wave door is a new-generation multi-pane door that enables home owners tomaximize their living door is easy to operate & it doesn't encroach on internal space when or access. It even operates as a door can be opened for ventilation