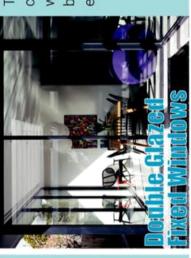

## **OUR PRODUCTS**

The sliding windows/doors are designed to glide horizontally with two or more operating panels, which can be moved left and right. They fit into tighter spaces than our traditional windows / doors they are easy to operate and add uniqueness to your home modern or traditional.

Top Hung windows have one operating sash that move outer way allowing for ventilation. The Benefit that attracts customers about top hung windows is, in rainy season, the rain doesn't pass into the house even if the windows are open.