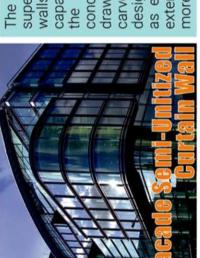

Semi-unitized curtain walls are wall conditions. In this system, the larger projects that requires many framing units are placed between them. These units may be full story suitable for smaller projects or mullion members are separately height, or divided into a spandrel installed first, then pre-assembled

unit and a vision glass unit.