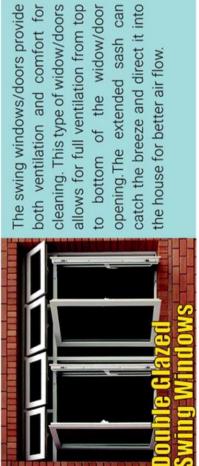

These type of windows are most cost effective than other types of windows. Moreover, it performs better on sound pollution and energy savings.

can transform a room, creating a for your home living pleasing, folding windows/doors replacement for ground floor windows, flooding a room with natural light and lots of and Double glazed Folding windows/ with outside space. Versatile and are breath-taking. seamlessly joining inside together whole new feel linking rooms ideal