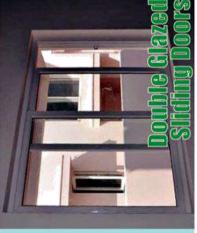

# **OUR PRODUCTS**

The sliding windows/doors are They fit into tighter spaces than our traditional windows / doors which can be moved left and right. uniqueness to your home modern designed to glide horizontally with two or more operating panels, they are easy to operate and add or traditional