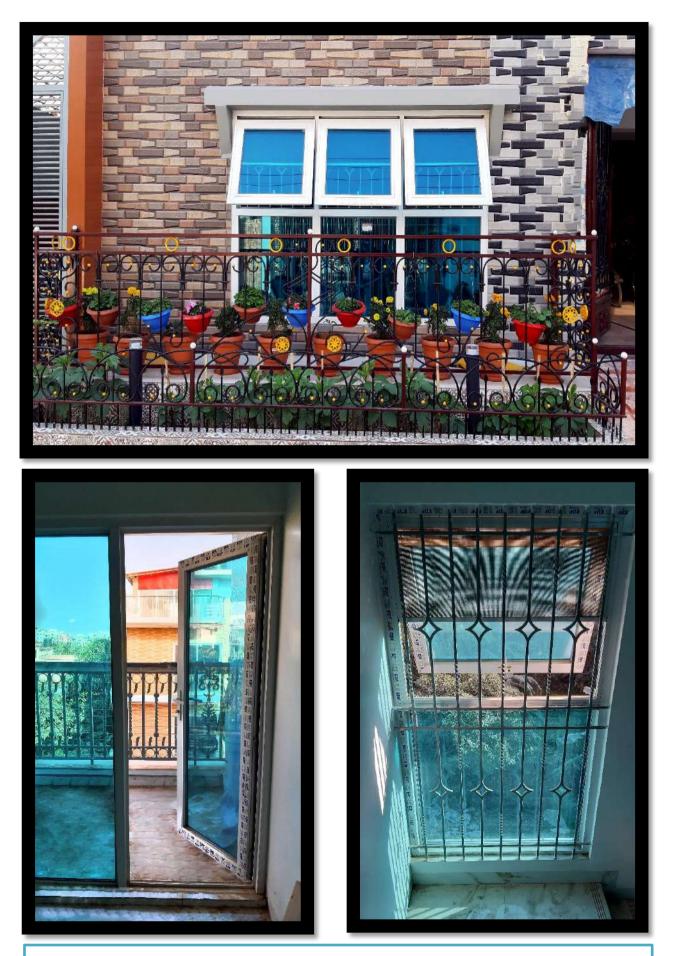

# **OUR PRODUCTS**

The sliding windows/doors are They fit into tighter spaces than our traditional windows / doors which can be moved left and right. uniqueness to your home modern designed to glide horizontally with two or more operating panels, they are easy to operate and add or traditional

The swing windows/doors provide cleaning. This type of widow/doors opening. The extended sash can catch the breeze and direct it into both ventilation and comfort for allows for full ventilation from top to bottom of the widow/door the house for better air flow.

Top Hung windows have one way allowing for ventilation. The Benefit that attracts customers season, the rain doesn't pass into the house even if the windows are about top hung windows is, in rainy operating sash that move outer open.

# OUR PRODUCTS

your room for ventilation. One The Tilte & Turn window has two distinct functions: swing it in like a door or tilt the top of the sash into The tilt & turn is a great window for unique situations where you handle controls both operations. want additional ventilation or access

Double glazed is two panes of glass which require certain space with argon gas for energy saving n between. The space is filled & reduce sound pollution.

space. Unlike Bi-folds, the Wave opening or closing. Any part of the The Wave door is a new-generation multi-pane door that enables home owners tomaximize their living door is easy to operate & it doesn't encroach on internal space when or access. It even operates as a door can be opened for ventilation partition.