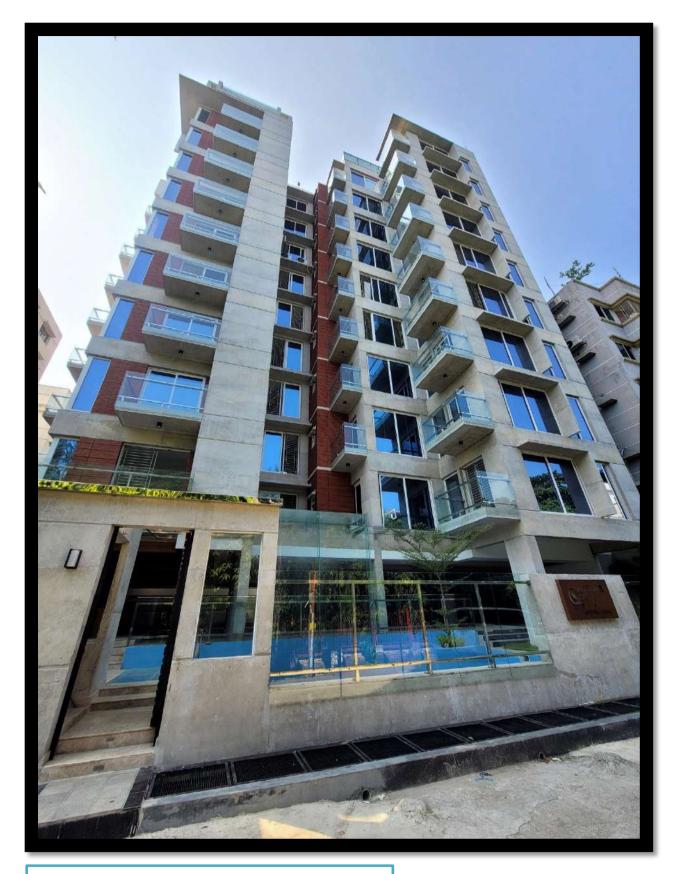

as cladding

superb wind barrier and protects walls from dampening. It has the draws a lot of admiration, with its as exteriors. It is widely used in exterior walls to make the building capacity and strength to protect the walls from extreme weather designing in both interiors as well carved style with the scope of The Wall Cladding serves Wall The more stunning. conditions.

It's an pretty old concept of facade

design. A Facade stick curtain Wall

thin, usually

defined as

S

alumnum-framed wall, containing in-fills of glasses. The wind and gravity loads of the curtain walls

the building

are transferred to

structure, typically at the floor line.