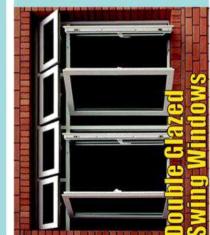

The swing windows/doors provide cleaning. This type of widow/doors opening. The extended sash can catch the breeze and direct it into both ventilation and comfort for allows for full ventilation from top to bottom of the widow/door the house for better air flow.