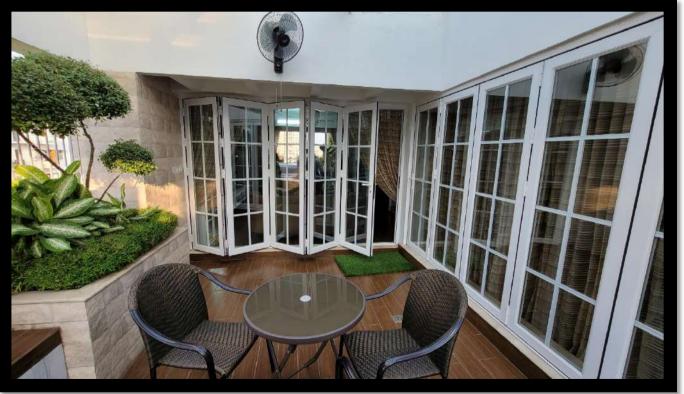

They can transform a room, creating a whole new feel for your home living pleasing, folding windows/doors replacement for ground floor windows, flooding a room with natural light and lots of and Double glazed Folding windows/ with outside space. Versatile and are breath-taking. seamlessly joining inside together linking rooms ideal the fresh air. doors

Double glazed is two panes of glass which require certain space with argon gas for energy saving n between. The space is filled & reduce sound pollution.

space. Unlike Bi-folds, the Wave opening or closing. Any part of the The Wave door is a new-generation multi-pane door that enables home owners tomaximize their living door is easy to operate & it doesn't encroach on internal space when or access. It even operates as a door can be opened for ventilation partition.