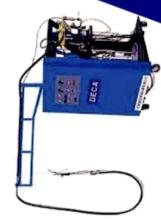

## **DECA Automated Machineries**

BDGL is using DECA Automated Machinery's which ensure the best performance of glazing and most accuracy in fabrication.