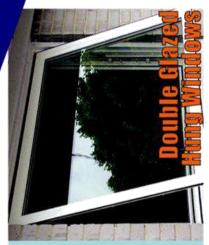

Top Hung windows have one way allowing for ventilation. The Benefit that attracts customers season, the rain doesn't pass into the house even if the windows are about top hung windows is, in rainy operating sash that move outer open.

cost effective than other types of windows. Moreover, it performs These type of windows are most on sound pollution and energy savings. better

blies, which secures the glazing to support the structure. The SPIDERGLASS is a modern solution nigh-grade stainless steel fixings are designed to absorb all static or exterior bolted glass assemand dynamic loads (i.e. the dead weight of the glass, wind loading, snow loads and differential expansion due to temperature difference) and distribute them to the support structure.