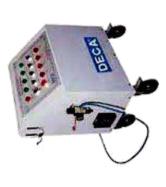

## **DECA Automated Machineries**

BDGL is using DECA Automated Machinery's which ensure the best performance of glazing and most accuracy in fabrication.