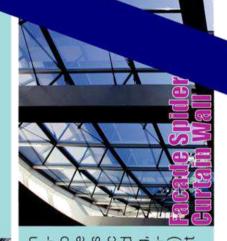

It's an pretty old concept of facade

design. A Facade stick curtain Wall

thin, usually

defined as

S

alumnum-framed wall, containing in-fills of glasses. The wind and gravity loads of the curtain walls

the building

are transferred to

structure, typically at the floor line.