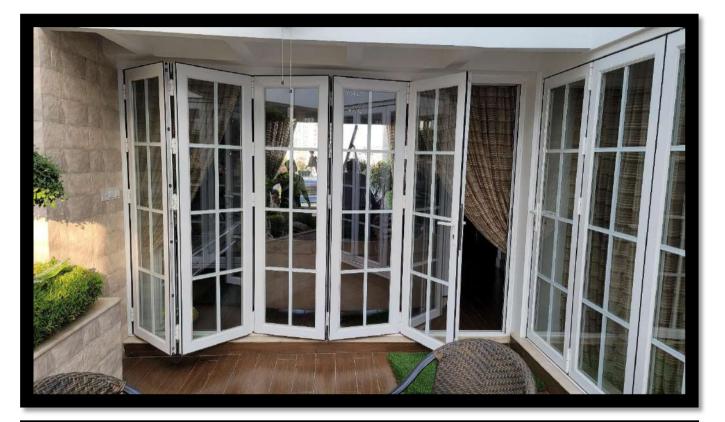

They can transform a room, creating a whole new feel for your home living pleasing, folding windows/doors replacement for ground floor windows, flooding a room with natural light and lots of and Double glazed Folding windows/ with outside space. Versatile and are breath-taking. seamlessly joining inside together linking rooms ideal the fresh air. doors

Double glazed is two panes of glass which require certain space with argon gas for energy saving n between. The space is filled & reduce sound pollution.

space. Unlike Bi-folds, the Wave opening or closing. Any part of the The Wave door is a new-generation multi-pane door that enables home owners tomaximize their living door is easy to operate & it doesn't encroach on internal space when or access. It even operates as a door can be opened for ventilation partition.