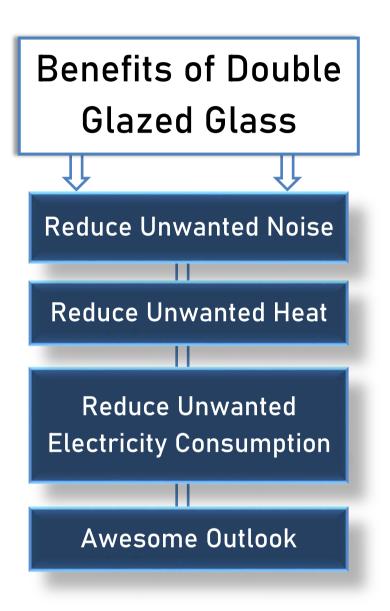

# Save expense on Air-Conditioning

In modern commercial and residential structures, air-conditioning (both cooling and heating) incurs the major operating expense on energy – but not anymore! BDGL double glazed glasses insulate your structure to ensure no heat is lost through spaces between doors and windows, thus cooling or heating rooms at the fastest possible time using the least amount of energy – so the air-conditioner does not need to keep running all the time!

### Economy in Investment

The comparatively higher capital expenditure on using double glazed solutions for your structure, is justified by the 30% - 40% savings made on monthly operating expense on energy. It also increases the longevity of air-conditioner.

# Pollution free "Green" technology

BDGL products are glazed using the best in class machineries in an environment friendly manner. Glass panes are sealed using pure environment friendly argon gas, giving us confidence to provide "Frost Free Guarantee".

Immaculate sealing of BDGL glazed products ensure that to sound heat or pollution can enter your structure – giving it a noise free, pollution free temperated atmosphere