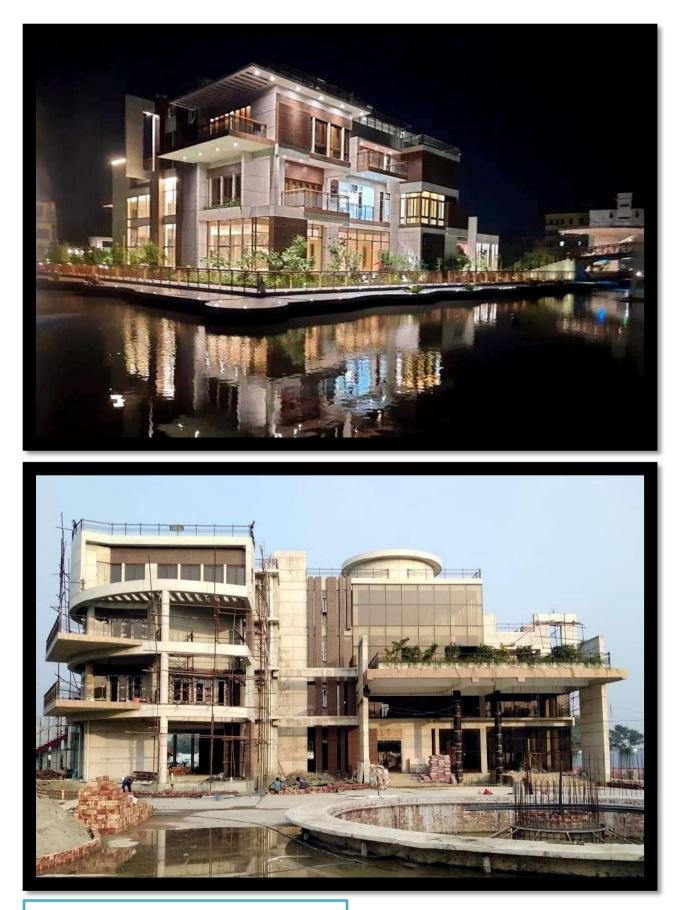

# Few of Our Ongoing Projects

Sheltech Rubynur (Front view) Address: Shenpara- Parbota, Mirpur-10, Dhaka

Sheltech Rubynur (Side view) Address: Shenpara- Parbota, Mirpur-10, Dhaka

Young International (BD) Ltd. (3D view) Address: South Halishahar, CEPZ, Chittagong

Gono Kallyan Trust Headquarter (3D View) Address: Nagar Bhaban Sharak, Manikganj

Shanta Maglonia (3D View) Address: Plot #33, House #123, Gulshan

SAB Tower (3D View) Address: Lake Drive Rd, Sonargaon Janapath Road, Uttara