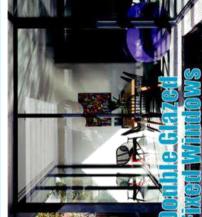

# OUR PRODUCTS

your room for ventilation. One The Tilte & Turn window has two distinct functions: swing it in like a door or tilt the top of the sash into The tilt & turn is a great window for unique situations where you handle controls both operations. want additional ventilation or access

Double glazed is two panes of glass which require certain space with argon gas for energy saving n between. The space is filled & reduce sound pollution.

space. Unlike Bi-folds, the Wave opening or closing. Any part of the The Wave door is a new-generation multi-pane door that enables home owners tomaximize their living door is easy to operate & it doesn't encroach on internal space when or access. It even operates as a door can be opened for ventilation partition.