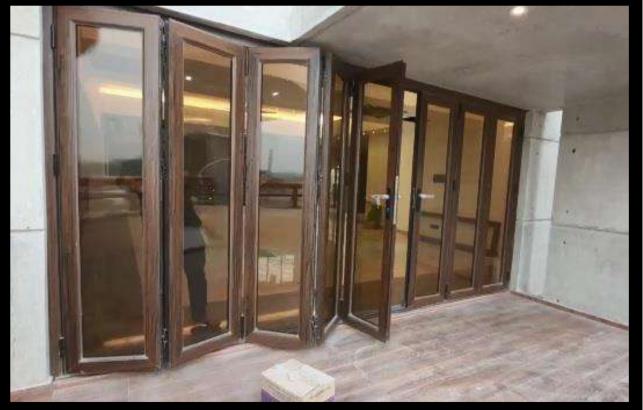

They can transform a room, creating a whole new feel for your home living pleasing, folding windows/doors replacement for ground floor windows, flooding a room with natural light and lots of and Double glazed Folding windows/ with outside space. Versatile and are breath-taking. seamlessly joining inside together linking rooms ideal the fresh air. doors

Double glazed is two panes of glass which require certain space with argon gas for energy saving n between. The space is filled & reduce sound pollution.

space. Unlike Bi-folds, the Wave opening or closing. Any part of the The Wave door is a new-generation multi-pane door that enables home owners tomaximize their living door is easy to operate & it doesn't encroach on internal space when or access. It even operates as a door can be opened for ventilation partition.