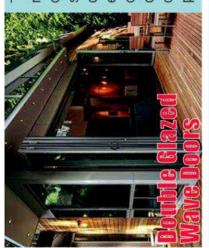

Double glazed is two panes of glass which require certain space with argon gas for energy saving n between. The space is filled & reduce sound pollution.

space. Unlike Bi-folds, the Wave opening or closing. Any part of the The Wave door is a new-generation multi-pane door that enables home owners tomaximize their living door is easy to operate & it doesn't encroach on internal space when or access. It even operates as a door can be opened for ventilation partition.