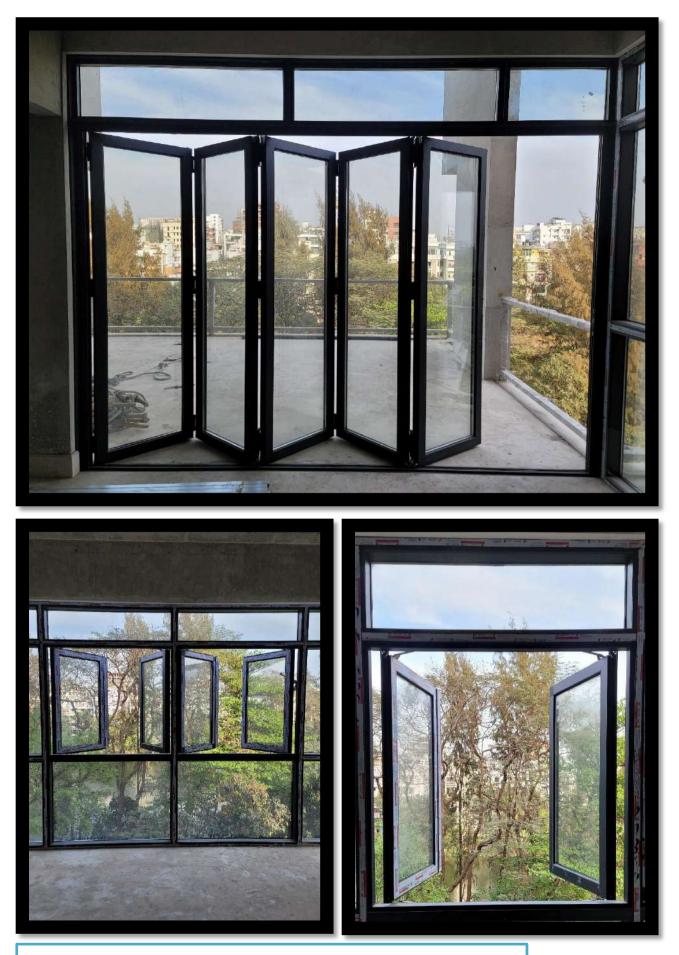

# **OUR PRODUCTS**

The sliding windows/doors are They fit into tighter spaces than our traditional windows / doors which can be moved left and right. uniqueness to your home modern designed to glide horizontally with two or more operating panels, they are easy to operate and add or traditional

The swing windows/doors provide cleaning. This type of widow/doors opening. The extended sash can catch the breeze and direct it into both ventilation and comfort for allows for full ventilation from top to bottom of the widow/door the house for better air flow.

Top Hung windows have one way allowing for ventilation. The Benefit that attracts customers season, the rain doesn't pass into the house even if the windows are about top hung windows is, in rainy operating sash that move outer open.

cost effective than other types of windows. Moreover, it performs These type of windows are most on sound pollution and energy savings. better

blies, which secures the glazing to support the structure. The SPIDERGLASS is a modern solution nigh-grade stainless steel fixings are designed to absorb all static or exterior bolted glass assemand dynamic loads (i.e. the dead weight of the glass, wind loading, snow loads and differential expansion due to temperature difference) and distribute them to the support structure.

They can transform a room, creating a whole new feel for your home living pleasing, folding windows/doors replacement for ground floor windows, flooding a room with natural light and lots of and Double glazed Folding windows/ with outside space. Versatile and are breath-taking. seamlessly joining inside together linking rooms ideal the fresh air. doors