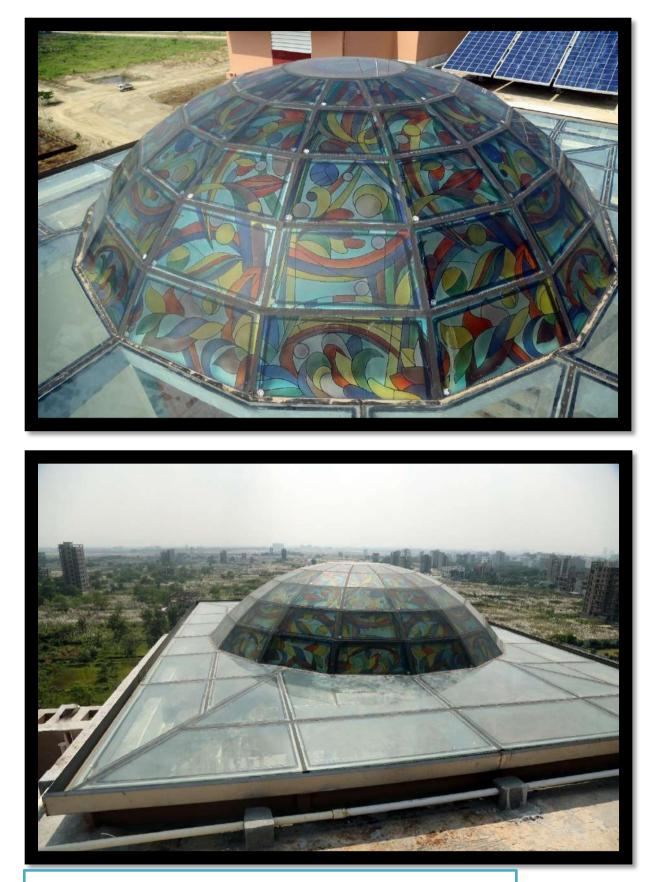

Bashundhara Project – 1 (Skylight & Dome Outside View) Address: H#2698, Rd #2, Block #L, Basundhara R/A

Bashundhara Project – 1 (Skylight & Dome Inside View) Address: H#2698, Rd #2, Block #L, Basundhara R/A