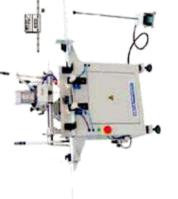

# Uniqueness of our Machineries

**Punching Machine** 

**Automatic Space Bar Bending Machine** 

**Double Miter Saw** 