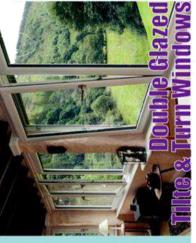

# OUR PRODUCTS

your room for ventilation. One The Tilte & Turn window has two distinct functions: swing it in like a door or tilt the top of the sash into The tilt & turn is a great window for unique situations where you handle controls both operations. want additional ventilation or access